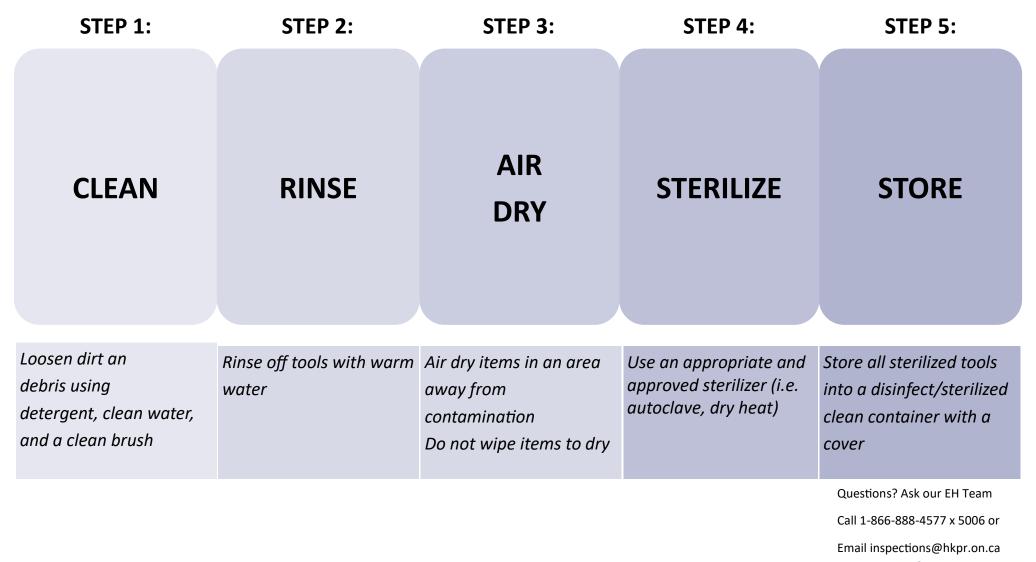

## PERSONAL SERVICE SETTINGS: CLEAN, STERILIZATION FLOW CHART

All reusable tools and surfaces must be cleaned and sterilized once used and in between clients.

These are the general steps taken when cleaning and sterilizing **Critical Items, Items intended to penetrate intact skin or Items that hold sterile items** 

Always follow the disinfectant solution and equipment manufacturer's instructions for proper use.