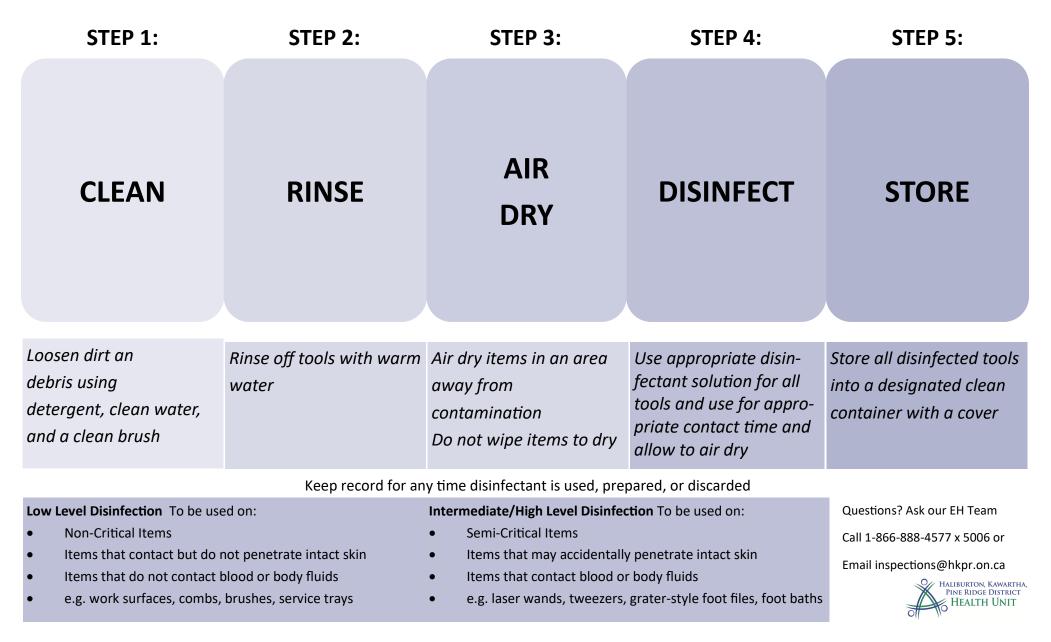

## PERSONAL SERVICE SETTINGS: CLEAN, DISINFECTION FLOW CHART

All reusable tools and surfaces must be cleaned and disinfected once used and in between clients. These are the general steps taken when cleaning and disinfecting **non-critical and semi-critical items** Always follow the disinfectant solution and equipment manufacturer's instructions for proper use.

Always follow the disinfectant solution and equipment manufacturer's instructions for proper use.